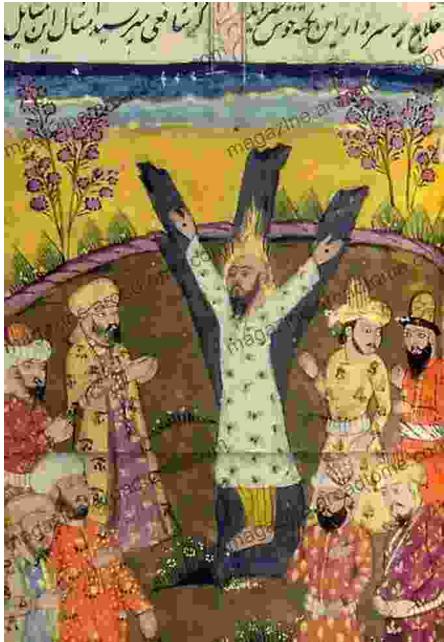

#### The Enigmatic Sufi Mystic

Mansur Hallaj, born in 858 CE in present-day Iran, emerged as one of the most enigmatic and controversial figures in Islamic history. A renowned Sufi mystic, he captivated and inspired followers with his profound spiritual insights and audacious teachings.

Hallaj's life was marked by both ecstatic experiences and intense persecution. He preached the doctrine of *fana*, the annihilation of the self in God, and proclaimed his own identity with the divine. This bold assertion, known as *ana al-Haqq* ("I am the Truth"),drew both fervent devotion and fierce opposition.

#### **Rebellion:**

Hallaj's teachings challenged established religious and political norms. His assertion of his own divinity was seen as a threat to the ruling authorities, leading to his imprisonment and eventual execution.